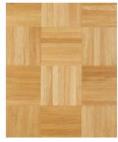

## **HØRNING mosaic parquet** - elegant patterns...

Give your room a stylish look with mosaic parquet in English pattern, Square pattern or Parallel pattern.

Mosaic parquet consists of solid hardwood blocks, which are delivered as pattern panels on net.

# Mosaic Parquet - Data Sheet

Ash (eur) Exquisit

Ash Exquisit

Smoked oak Living

Oak Exquisit

Square pattern

English pattern

Supplied on net: