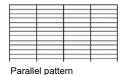

## **HØRNING mosaic parquet** - elegant patterns...

Give your room a stylish look with mosaic parquet in English pattern, Square pattern or Parallel pattern.

Mosaic parquet consists of solid hardwood blocks, which are delivered as pattern panels on net.

# Mosaic Parquet - Data Sheet

Ash (eur) Exquisit

Ash Exquisit

Smoked oak Living

Oak Exquisit

Square pattern

English pattern

Supplied on net: