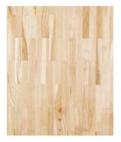

## **HØRNING mosaic parquet** - elegant patterns...

Give your room a stylish look with mosaic parquet in English pattern, Square pattern or Parallel pattern.

Mosaic parquet consists of solid hardwood blocks, which are delivered as pattern panels on net.

# Mosaic Parquet - Data Sheet

Ash (eur) Exquisit

Ash Exquisit

Smoked oak Living

Oak Exquisit

Square pattern

English pattern

Supplied on net:

## **Wood species**

Maple, ash, oak, smoked oak, jatoba and walnut.