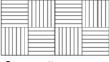

## **HØRNING mosaic parquet** - elegant patterns...

Give your room a stylish look with mosaic parquet in English pattern, Square pattern or Parallel pattern.

Mosaic parquet consists of solid hardwood blocks, which are delivered as pattern panels on net.

# Mosaic Parquet - Data Sheet

Ash (eur) Exquisit

Ash Exquisit

Smoked oak Living

Oak Exquisit

Square pattern

English pattern

Supplied on net: