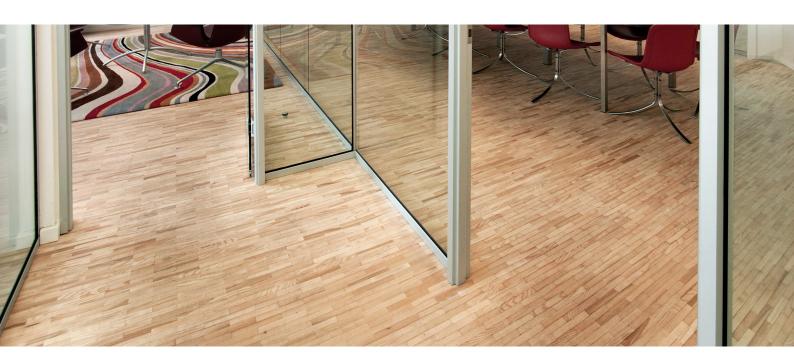

## **HØRNING mosaic parquet** - elegant patterns...

Give your room a stylish look with mosaic parquet in English pattern, Square pattern or Parallel pattern.

Mosaic parquet consists of solid hardwood blocks, which are delivered as pattern panels on net.

This is a solid, robust and durable floor.

# Mosaic Parquet - Data Sheet

Ash (eur) Exquisit

Ash Exquisit

Smoked oak Living

Oak Exquisit

Square pattern

English pattern

Supplied on net: