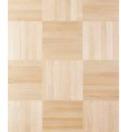

# Mosaic Parquet - Data Sheet

Ash (eur) Exquisit

Ash Exquisit

Smoked oak Living

Oak Exquisit

Square pattern

English pattern

Supplied on net:

#### Exquisit

A consistently very uniform interplay of colour and the wood's texture. But growth-related variations always occur. Free of knots and chips, ingrown bark, pith etc. Mirroring and brown core occur to a minimal extent depending on the type of wood.