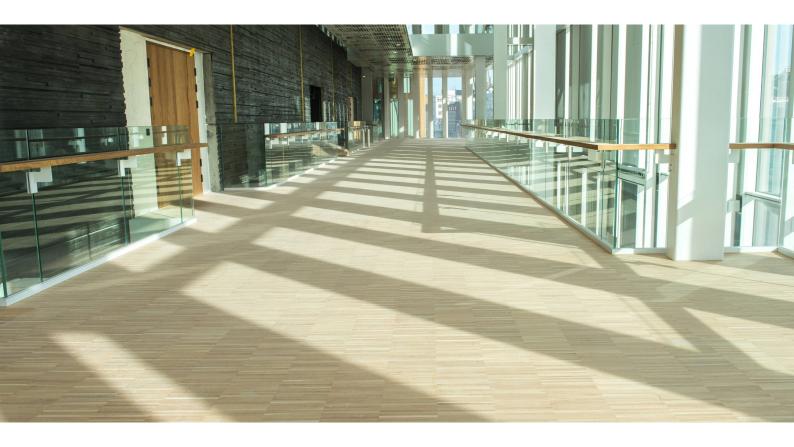

The ground floor is fully available to the public so that the citizens can pass through the building, whether going to a concert, congress, at the coffee shop or just want to take a shortcut.

Hørning Parket type Inline Oak nature oiled was selected for all the open walking areas, the symphony hall and the stairs because of its lively and light impression and the high quality ensuring a long lifetime.

Easy and fast installation combined with a positive effect on the environment due to no sanding inside the building also made Hørning Parket Inline a natural choice.