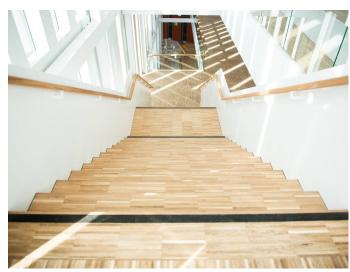

The ground floor is fully available to the public so that the citizens can pass through the building, whether going to a concert, congress, at the coffee shop or just want to take a shortcut.

Hørning Parket type Inline Oak nature oiled was selected for all the open walking areas, the symphony hall and the stairs because of its lively and light impression and the high quality ensuring a long lifetime.

# Perfect in the detail

An essential part of Hørning Parket's competences is to bring the architectural details of the stairs, stair treads and skirtings into life.

# The Stairways

The steps on the stairways from Hørning Parket are tailor-made ready for installation in the same Oak Inline as the floors.